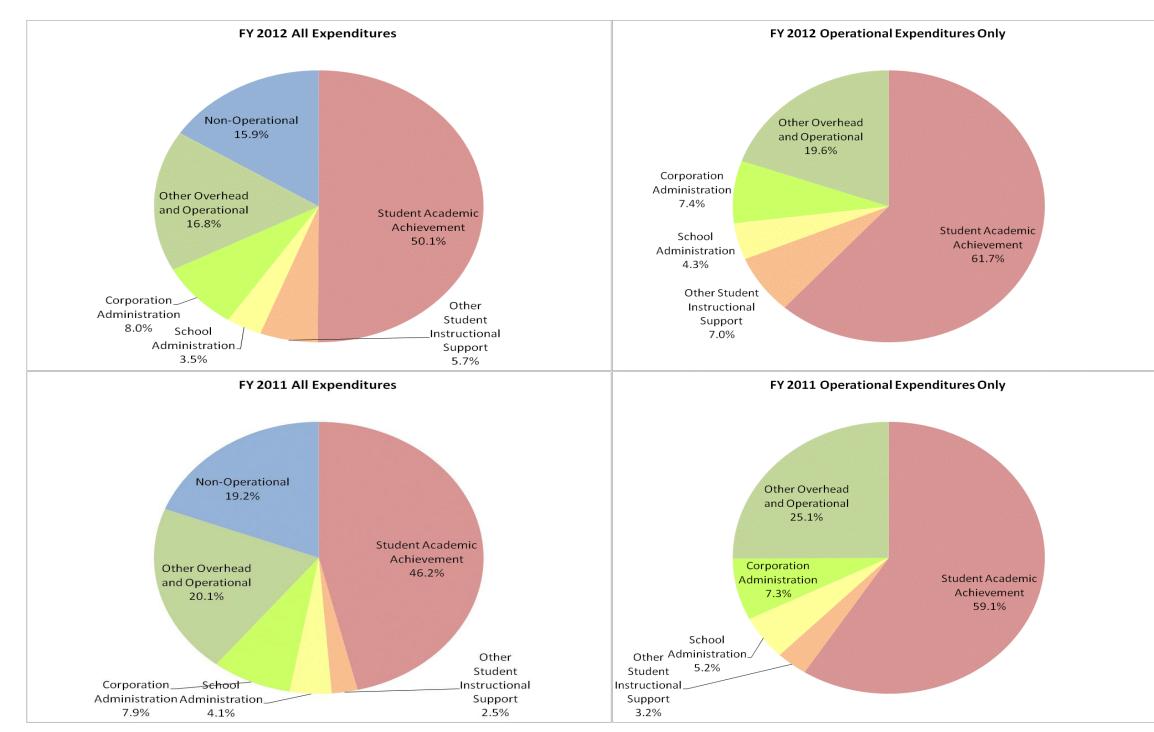

|                                | FY                                                                                                          | 06 % of Total                                                                                                                                                                    | F                                                                                                                                                                                                                                                                       | Y09 % of Total                                                                                                                                                                                                                                                                                                                                                                                                                                | FY                                                                                                                                                                                                                                                                                                                                                                                                                                                                                                               | 11 % of Total                                                                                                                                                                                                                                                                                                                                                                                                                                                                                                                                                                                                    | FY                                                                                                                                                                                                                                                                                                                                                        | (12 % of Total                                                                                                                                                                                                                                                                                                                                                                                                |
|--------------------------------|-------------------------------------------------------------------------------------------------------------|----------------------------------------------------------------------------------------------------------------------------------------------------------------------------------|-------------------------------------------------------------------------------------------------------------------------------------------------------------------------------------------------------------------------------------------------------------------------|-----------------------------------------------------------------------------------------------------------------------------------------------------------------------------------------------------------------------------------------------------------------------------------------------------------------------------------------------------------------------------------------------------------------------------------------------|------------------------------------------------------------------------------------------------------------------------------------------------------------------------------------------------------------------------------------------------------------------------------------------------------------------------------------------------------------------------------------------------------------------------------------------------------------------------------------------------------------------|------------------------------------------------------------------------------------------------------------------------------------------------------------------------------------------------------------------------------------------------------------------------------------------------------------------------------------------------------------------------------------------------------------------------------------------------------------------------------------------------------------------------------------------------------------------------------------------------------------------|-----------------------------------------------------------------------------------------------------------------------------------------------------------------------------------------------------------------------------------------------------------------------------------------------------------------------------------------------------------|---------------------------------------------------------------------------------------------------------------------------------------------------------------------------------------------------------------------------------------------------------------------------------------------------------------------------------------------------------------------------------------------------------------|
| Student Instructional Category | FY 2006                                                                                                     | Ехр                                                                                                                                                                              | FY 2009                                                                                                                                                                                                                                                                 | Exp                                                                                                                                                                                                                                                                                                                                                                                                                                           | FY 2011                                                                                                                                                                                                                                                                                                                                                                                                                                                                                                          | Ехр                                                                                                                                                                                                                                                                                                                                                                                                                                                                                                                                                                                                              | FY 2012                                                                                                                                                                                                                                                                                                                                                   | Ехр                                                                                                                                                                                                                                                                                                                                                                                                           |
| Student Academic Achievement   | \$9,236,380                                                                                                 | 50.6%                                                                                                                                                                            | \$10,754,824                                                                                                                                                                                                                                                            | 45.3%                                                                                                                                                                                                                                                                                                                                                                                                                                         | \$9,971,411                                                                                                                                                                                                                                                                                                                                                                                                                                                                                                      | 46.2%                                                                                                                                                                                                                                                                                                                                                                                                                                                                                                                                                                                                            | \$12,954,043                                                                                                                                                                                                                                                                                                                                              | 50.1%                                                                                                                                                                                                                                                                                                                                                                                                         |
| Student Instructional Support  | \$1,073,791                                                                                                 | 5.9%                                                                                                                                                                             | \$1,421,164                                                                                                                                                                                                                                                             | 6.0%                                                                                                                                                                                                                                                                                                                                                                                                                                          | \$1,431,897                                                                                                                                                                                                                                                                                                                                                                                                                                                                                                      | 6.6%                                                                                                                                                                                                                                                                                                                                                                                                                                                                                                                                                                                                             | \$2,374,742                                                                                                                                                                                                                                                                                                                                               | 9.2%                                                                                                                                                                                                                                                                                                                                                                                                          |
| Overhead and Operational       | \$4,572,964                                                                                                 | 25.1%                                                                                                                                                                            | \$6,252,602                                                                                                                                                                                                                                                             | 26.3%                                                                                                                                                                                                                                                                                                                                                                                                                                         | \$6,041,729                                                                                                                                                                                                                                                                                                                                                                                                                                                                                                      | 28.0%                                                                                                                                                                                                                                                                                                                                                                                                                                                                                                                                                                                                            | \$6,402,753                                                                                                                                                                                                                                                                                                                                               | 24.8%                                                                                                                                                                                                                                                                                                                                                                                                         |
| Nonoperational                 | \$3,353,626                                                                                                 | 18.4%                                                                                                                                                                            | \$5,324,599                                                                                                                                                                                                                                                             | 22.4%                                                                                                                                                                                                                                                                                                                                                                                                                                         | \$4,135,749                                                                                                                                                                                                                                                                                                                                                                                                                                                                                                      | 19.2%                                                                                                                                                                                                                                                                                                                                                                                                                                                                                                                                                                                                            | \$4,122,984                                                                                                                                                                                                                                                                                                                                               | 15.9%                                                                                                                                                                                                                                                                                                                                                                                                         |
| Grand Total                    | \$18,236,761                                                                                                |                                                                                                                                                                                  | \$23,753,189                                                                                                                                                                                                                                                            |                                                                                                                                                                                                                                                                                                                                                                                                                                               | \$21,580,785                                                                                                                                                                                                                                                                                                                                                                                                                                                                                                     |                                                                                                                                                                                                                                                                                                                                                                                                                                                                                                                                                                                                                  | \$25,854,521                                                                                                                                                                                                                                                                                                                                              |                                                                                                                                                                                                                                                                                                                                                                                                               |
|                                | Student Academic Achievement<br>Student Instructional Support<br>Overhead and Operational<br>Nonoperational | Student Instructional CategoryFY 2006Student Academic Achievement\$9,236,380Student Instructional Support\$1,073,791Overhead and Operational\$4,572,964Nonoperational\$3,353,626 | Student Academic Achievement         \$9,236,380         50.6%           Student Instructional Support         \$1,073,791         5.9%           Overhead and Operational         \$4,572,964         25.1%           Nonoperational         \$3,353,626         18.4% | Student Instructional Category         FY 2006         Exp         FY 2009           Student Academic Achievement         \$9,236,380         50.6%         \$10,754,824           Student Instructional Support         \$1,073,791         5.9%         \$1,421,164           Overhead and Operational         \$4,572,964         25.1%         \$6,252,602           Nonoperational         \$3,353,626         18.4%         \$5,324,599 | Student Instructional Category         FY 2006         Exp         FY 2009         Exp           Student Academic Achievement         \$9,236,380         50.6%         \$10,754,824         45.3%           Student Instructional Support         \$1,073,791         5.9%         \$1,421,164         6.0%           Overhead and Operational         \$4,572,964         25.1%         \$6,252,602         26.3%           Nonoperational         \$3,353,626         18.4%         \$5,324,599         22.4% | Student Instructional Category         FY 2006         Exp         FY 2009         Exp         FY 2011           Student Academic Achievement         \$9,236,380         50.6%         \$10,754,824         45.3%         \$9,971,411           Student Instructional Support         \$1,073,791         5.9%         \$1,421,164         6.0%         \$1,431,897           Overhead and Operational         \$4,572,964         25.1%         \$6,252,602         26.3%         \$6,041,729           Nonoperational         \$3,353,626         18.4%         \$5,324,599         22.4%         \$4,135,749 | Student Instructional CategoryFY 2006ExpFY 2009ExpFY 2011ExpStudent Academic Achievement\$9,236,38050.6%\$10,754,82445.3%\$9,971,41146.2%Student Instructional Support\$1,073,7915.9%\$1,421,1646.0%\$1,431,8976.6%Overhead and Operational\$4,572,96425.1%\$6,252,60226.3%\$6,041,72928.0%Nonoperational\$3,353,62618.4%\$5,324,59922.4%\$4,135,74919.2% | Student Instructional CategoryFY 2006ExpFY 2009ExpFY 2011ExpFY 2012Student Academic Achievement\$9,236,38050.6%\$10,754,82445.3%\$9,971,41146.2%\$12,954,043Student Instructional Support\$1,073,7915.9%\$1,421,1646.0%\$1,431,8976.6%\$2,374,742Overhead and Operational\$4,572,96425.1%\$6,252,60226.3%\$6,041,72928.0%\$6,402,753Nonoperational\$3,353,62618.4%\$5,324,59922.4%\$4,135,74919.2%\$4,122,984 |